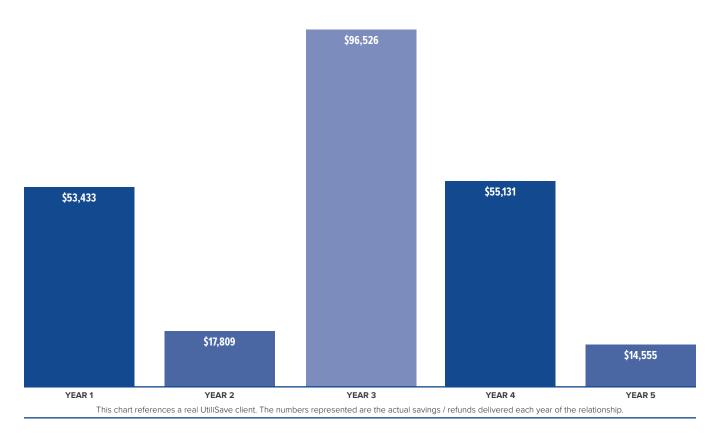

## TOTAL CLIENT SAVINGS TO DATE \$237,454

The combination of our physical inspections, data mining software, and rate modeling software has yielded savings for this client in electric and water. These savings include securitization of allowances that reduced the client's water billing by nearly 54%, identification of a more beneficial rate for the delivery portion of the Hotel's billing based on its load profile, and errors in the utility's billing of the client's consumption and demand.