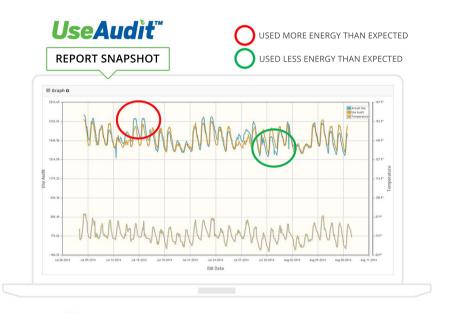

## IDENTIFY OPERATIONAL INEFFICIENCIES AT A GLANCE

UtiliSave's UseAudit<sup>™</sup> application sends energy consumption reports near real-time, for FREE.

Are you running heating and cooling at the same time? Are your motors properly calibrated? Are the chillers consistently maintained? These are a few of the many issues that are commonly overlooked, and are possible to determine through intricate analysis of your utility data.

Based on the application of UtiliSave's intellectual capital and superior proprietary software, UseAudit<sup>™</sup>, your operational issues are flagged and you are notified of their existence through an automated report via our Utility Management Interface (UMI) platform. Best of all, this service is free of charge to all BillAudit<sup>™</sup> clients.